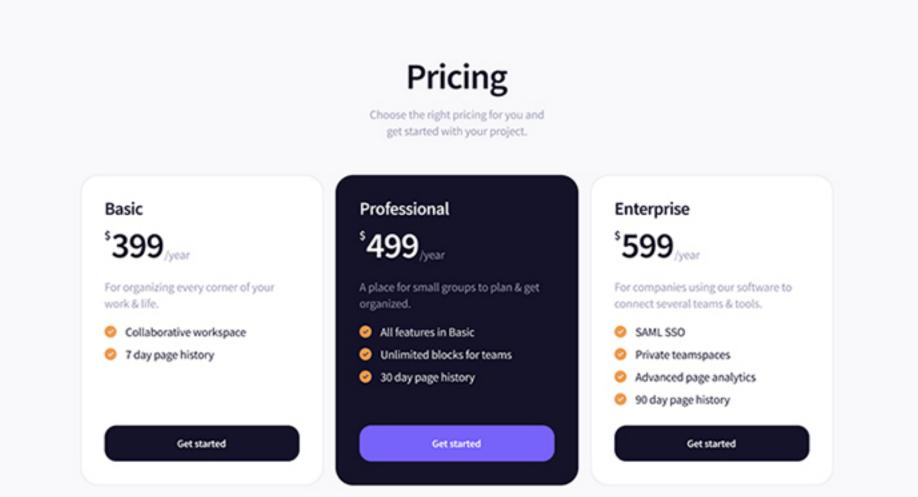

## **Pricing** plan\$

Approximate and the second sec

## Desktop

| 1. Colors<br>Examples of colors used in the p | project             |         |                |                     |         |                |                     | 3. Hov<br>Button states, P |             |
|-----------------------------------------------|---------------------|---------|----------------|---------------------|---------|----------------|---------------------|----------------------------|-------------|
|                                               |                     |         |                |                     |         |                |                     | Buttons<br>Static          |             |
| REFEFF                                        | #F9F8FB             | #E8E5F9 | #989084        | #141328             | #7863F9 | #EE9050        |                     |                            | Get started |
| 2. Fonts                                      |                     |         |                |                     |         |                |                     |                            | Get started |
| Size, font weight, letter spacing             |                     |         |                |                     |         |                |                     | Hover                      |             |
|                                               |                     |         |                |                     |         |                |                     |                            | Get started |
| Desktop                                       |                     |         | Tablet         |                     |         | Mobile         |                     |                            | Get started |
| Source                                        |                     |         | Source         |                     |         | Source         | Source<br>Sans Pro  | Pressed                    |             |
| Sans Pro                                      |                     |         | Sans Pro       | Sans Pro            |         | Sans Pro       |                     |                            | Get started |
| 48px, semibold 39                             | -3%, letter spacing |         | 48px, semibold | -3%, letter spacing |         | 48px, semibold | -3%, letter spacing |                            | Get started |