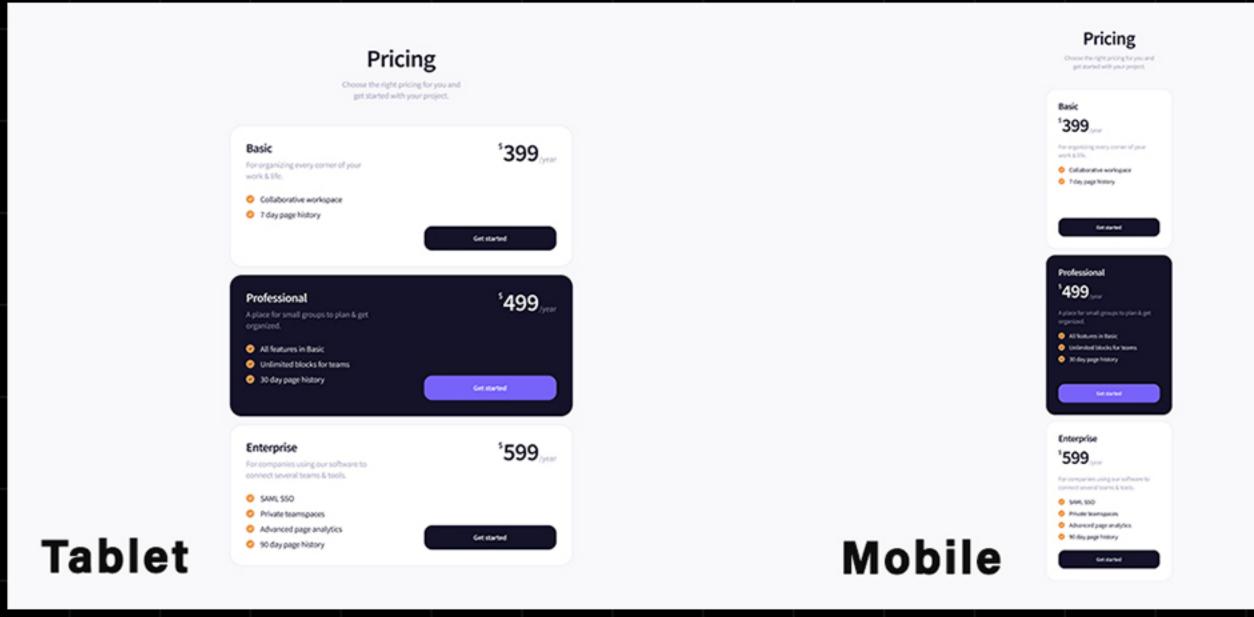

## Desktop

| 1. Colors<br>Examples of colors used in the p | project             |         |                |                     |         |                |                     | 3. Hov<br>Button states, P |             |
|-----------------------------------------------|---------------------|---------|----------------|---------------------|---------|----------------|---------------------|----------------------------|-------------|
|                                               |                     |         |                |                     |         |                |                     | Buttons<br>Static          |             |
| REFEFF                                        | #F9F8FB             | #E8E5F9 | #989084        | #141328             | #7863F9 | #EE9050        |                     |                            | Get started |
| 2. Fonts                                      |                     |         |                |                     |         |                |                     |                            | Get started |
| Size, font weight, letter spacing             |                     |         |                |                     |         |                |                     | Hover                      |             |
|                                               |                     |         |                |                     |         |                |                     |                            | Get started |
| Desktop                                       |                     |         | Tablet         |                     |         | Mobile         |                     |                            | Get started |
| Source                                        |                     |         | Source         |                     |         | Source         | Source<br>Sans Pro  | Pressed                    |             |
| Sans Pro                                      |                     |         | Sans Pro       | Sans Pro            |         | Sans Pro       |                     |                            | Get started |
| 48px, semibold 39                             | -3%, letter spacing |         | 48px, semibold | -3%, letter spacing |         | 48px, semibold | -3%, letter spacing |                            | Get started |